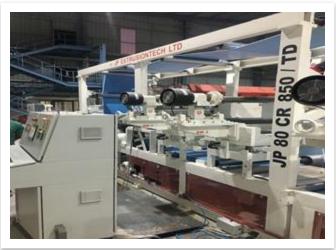

### **Extrusion Coating Facilities**

### Latest Extrusion Coating Facility

#### JP Make Tandem Plant:

- Stations: 2
- **Bopp Pasting:** Both Side
- **Width range:** 12" ( 30 cm ) to 84" ( 215 Cm )
- Lamination capacity: 400 Mt / Mth / Plant
- **Speed:** 150 Mtrs / Minute