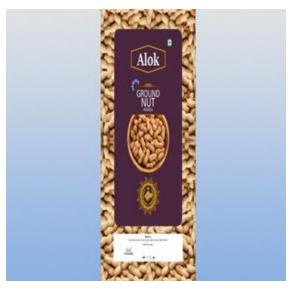

## Customized PP woven fabric bag / Block Bottom Bags / bag with liner / string and colours