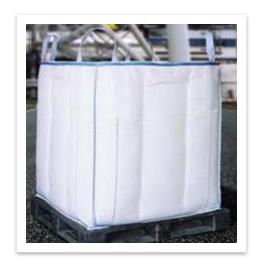

#### Medium to Large Size Bags and box covers

- Capacity: 2500000 Pcs / month
- **Size range:** 20" (50.8cm) to 84" (213.36cm) Width and length as per requirement
- **Process Route:** Laminated / Unlaminated / Coloured Fabric
- Coating through Advanced Machinery: Jp and Sunderlam Make Tandem Extrusion Lines
- Bcs machines for cutting and stitching