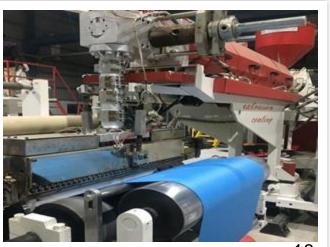

### **Extrusion Coating Facilities**

### Latest Extrusion Coating Facility

#### JP Make Tandem Plant:

- Stations: 2
- **Bopp Pasting:** Both Side
- **Width range:** 12" ( 30 cm ) to 84" ( 215 Cm )
- Lamination capacity: 400 Mt / Mth / Plant
- **Speed:** 150 Mtrs / Minute