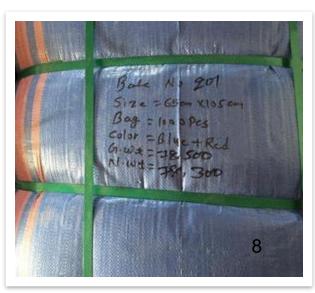

| Sr No. | Particulars                                             | Weight Per<br>Bag ( Grm ) |
|--------|---------------------------------------------------------|---------------------------|
| 1      | 65x110cm, 88g/pc (62g/m2), 10x10, 675DEN, top-hemmed    | 88                        |
| 2      | 65x105cm, 85g/pc (62g/m2), 10x10, 675DEN, top-hemmed    | 85                        |
| 3      | 60x110cm, 82g/pc (62g/m2), 10x10, 675DEN, top-hemmed    | 82                        |
| 4      | 60x105cm, 78g/pc (62g/m2), 10x10, 675DEN, top-hemmed    | 78                        |
| 5      | 40x60cm, 30g/pc (62.5g/m2), 10x10, 675DEN, top-hemmed   | 30                        |
| 6      | 50x80cm, 50g/pc (62.5g/m2), 10x10, 675DEN, top-hemmed   | 50                        |
| 7      | 50x85cm, 53g/pc (62.5g/m2), 10x10, 675DEN, top-hemmed   | 53                        |
| 8      | 55x80cm, 53g/pc (62.5g/m2), 10x10, 675DEN, top-hemmed   | 53                        |
| 9      | 50x90cm, 56g/pc (62.2g/m2), 10x10, 675DEN, top-hemmed   | 56                        |
| 10     | 55x85cm, 58g/pc (62.5g/m2), 10x10, 675DEN, top-hemmed   | 58                        |
| 11     | 80x125cm, 120g/pc (60g/m2), 10x10, 675DEN, top-hemmed   | 120                       |
| 12     | 80x180cm, 180g/pc (62.5g/m2), 10x10, 675DEN, top-hemmed | 180                       |
| 13     | 130x180cm, 290g/pc (62g/m2), 10x10, 675DEN, top-hemmed  | 290                       |