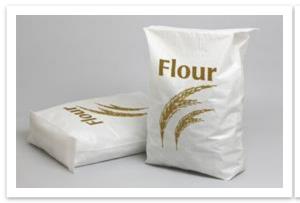

#### Small bags for flour, garden bags etc.

- Capacity: 2000000 Pcs / month
- **Size range:** 12" Width (30.48cm) to 19" Width (48.26cm)
- **Process Route:** Laminated / Unlaminated Fabric
- Supported by Supervision of Plant Head to ensure Zero Defect supplies to customers.