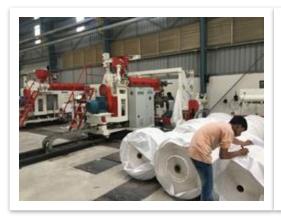

### Manufacturing Facilities

- Jp Make Extrusion Coating Line Tandem
- Sunderlam Make Extrusion Coating Line
- 8 color high speed Rotogravure Printing Machine
- Guzzet Machine
- BCS Machines for automatic bag Cutting and stitching
- Semi automatic Cutting Stitching Machine
- Circular Looms and tape line Sets
- Tensile Strength testing Machine
- 125000 Sq ft Covered Warehouse at Jaipur