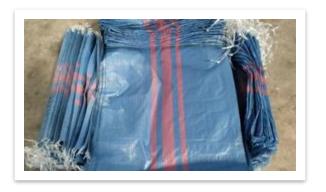

## Customized PP woven fabric bag / Block Bottom Bags / bag with liner / string and colours