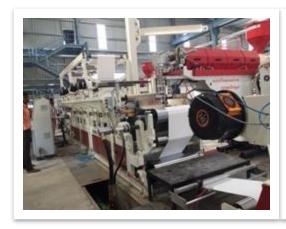

### **Extrusion Coating Facilities**

### Latest Extrusion Coating Facility

#### JP Make Tandem Plant:

- Stations: 2
- **Bopp Pasting:** Both Side
- **Width range:** 12" ( 30 cm ) to 84" ( 215 Cm )
- Lamination capacity: 400 Mt / Mth / Plant
- **Speed:** 150 Mtrs / Minute