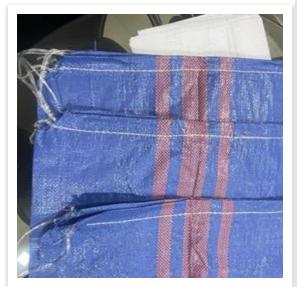

## Customized PP woven fabric bag of various sizes / bag with liner / string and colours

- Capacity: 60 lac pcs / month (6 million pcs/month)
- **Size Range:** From 30 cm to 135 cm width and length as per customer's requirement

| Sr No. | Particulars                                             | Weight Per<br>Bag ( Grm ) |
|--------|---------------------------------------------------------|---------------------------|
| 1      | 65x110cm, 88g/pc (62g/m2), 10x10, 675DEN, top-hemmed    | 88                        |
| 2      | 65x105cm, 85g/pc (62g/m2), 10x10, 675DEN, top-hemmed    | 85                        |
| 3      | 60x110cm, 82g/pc (62g/m2), 10x10, 675DEN, top-hemmed    | 82                        |
| 4      | 60x105cm, 78g/pc (62g/m2), 10x10, 675DEN, top-hemmed    | 78                        |
| 5      | 40x60cm, 30g/pc (62.5g/m2), 10x10, 675DEN, top-hemmed   | 30                        |
| 6      | 50x80cm, 50g/pc (62.5g/m2), 10x10, 675DEN, top-hemmed   | 50                        |
| 7      | 50x85cm, 53g/pc (62.5g/m2), 10x10, 675DEN, top-hemmed   | 53                        |
| 8      | 55x80cm, 53g/pc (62.5g/m2), 10x10, 675DEN, top-hemmed   | 53                        |
| 9      | 50x90cm, 56g/pc (62.2g/m2), 10x10, 675DEN, top-hemmed   | 56                        |
| 10     | 55x85cm, 58g/pc (62.5g/m2), 10x10, 675DEN, top-hemmed   | 58                        |
| 11     | 80x125cm, 120g/pc (60g/m2), 10x10, 675DEN, top-hemmed   | 120                       |
| 12     | 80x180cm, 180g/pc (62.5g/m2), 10x10, 675DEN, top-hemmed | 180                       |
| 13     | 130x180cm, 290g/pc (62g/m2), 10x10, 675DEN, top-hemmed  | 290                       |

## Customized PP woven fabric bag of various sizes / bag with liner / string and colours

• Supported by Supervision of Plant Head to ensure Zero Defect supplies to customers.

|        |                                                        | Weight Per |
|--------|--------------------------------------------------------|------------|
| Sr No. | Particulars                                            | Bag (Grm)  |
| 14     | 65x105cm, 76g/pc (55.7g/m2), 10x10, 600DEN, top-hemmed | 76         |
| 15     | 60x110cm, 73g/pc (55.3g/m2), 10x10, 600DEN, top-hemmed | 73         |
| 16     | 60x105cm, 70g/pc (55.6g/m2), 10x10, 600DEN, top-hemmed | 70         |
| 17     | 55x80cm, 49g/pc (55.7g/m2), 10x10, 600DEN, top-hemmed  | 49         |
| 18     | 50x85cm, 47g/pc (55.3g/m2), 10x10, 600DEN, top-hemmed  | 47         |
| 19     | 50x80cm, 44g/pc (55.0g/m2), 10x10, 600DEN, top-hemmed  | 44         |
| 20     | 65x105cm, 65g/pc (47.6g/m2), 10x10, 515DEN, top-hemmed | 65         |
| 21     | 60x105cm, 60g/pc (47.6g/m2), 10x10, 515DEN, top-hemmed | 60         |
| 22     | 55x80cm, 42g/pc (47.7g/m2), 10x10, 515DEN, top-hemmed  | 42         |
| 23     | 50x80cm, 38g/pc (47.5g/m2), 10x10, 515DEN, top-hemmed  | 38         |