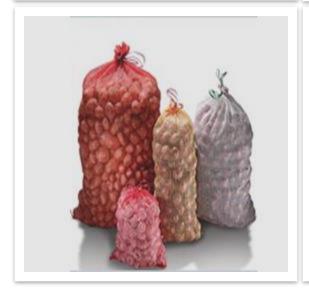

## Laminated / Unlaminated Fabric/Bags

- Bags with Strings
- Grain Bags
- Wheat Bags
- Leno Bags
- Customized Bags
- Special Applications