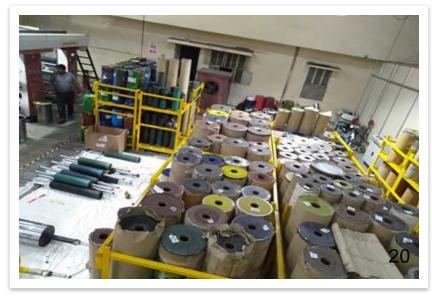

nes for cutting and stitching











- We undertake manufacturing and trading of HDPE/PP Woven Fabric and Bags
  - We handle 2000 Mt per Month Woven fabric and Bags/Sacks
  - We have capacity to make 80 Million Bags/Sacks per Year
  - We make customised bags as per specifications
  - We make wide width fabric bags upto 84" width (214 cm)
  - We make Tarpaulin and Laminated covers 1 Million Pcs Per Year



### **Extrusion Coating Facilities**















### Latest Extrusion Coating Facility

#### JP Make Tandem Plant:

- Stations: 2
- **Bopp Pasting:** Both Side
- **Width range:** 12" ( 30 cm ) to 84" ( 215 Cm )
- Lamination capacity: 400 Mt / Mth / Plant
- **Speed:** 150 Mtrs / Minute







### Stitching Facilities









# Rotogravure Printing Section BOPP Film Printing











### Inspection Equipment

#### Tensile Strength Testing Machine





#### Global Polypropylene Woven Bags & Sacks Market: Segmentation

Based on the end-user industries, Polypropylene Woven Bags & Sack market can be segmented into:

- Pharmaceuticals
- Fertilizers
- Chemicals
- Sugar
- Polymers
- Agro
- Minerals
- Wrapping and Packing
- Other markets- Super markets, Hyper markets, Convenience Stores



### Our Strengths

- We understand the value of providing consistent and reliable customer services. Our operations offer following customer benefits:
- Easy approachability by any means: phone, text, mail, etc.
- Flawless communication with no time barriers. Thorough understanding of customer demands and industry practices.
- The ability to collaborate for an interactive product develop