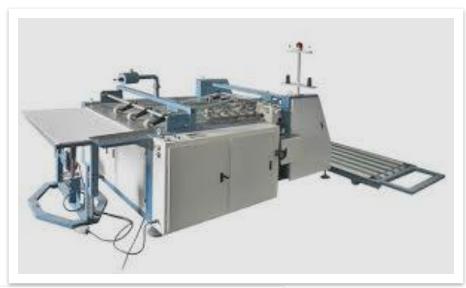

### **Extrusion Coating Facilities**

### Latest Extrusion Coating Facility

#### JP Make Tandem Plant:

- Stations: 2
- **Bopp Pasting:** Both Side
- **Width range:** 12" ( 30 cm ) to 84" ( 215 Cm )
- Lamination capacity: 400 Mt / Mth / Plant
- **Speed:** 150 Mtrs / Minute