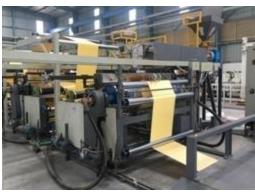

### **Extrusion Coating Facilities**

### Latest Extrusion Coating Facility

#### JP Make Tandem Plant:

- Stations: 2
- **Bopp Pasting:** Both Side
- **Width range:** 12" ( 30 cm ) to 84" ( 215 Cm )
- Lamination capacity: 400 Mt / Mth / Plant
- **Speed:** 150 Mtrs / Minute