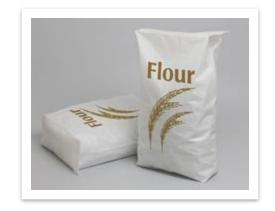

#### Small bags for flour, garden bags etc.

- Capacity: 2000000 Pcs / month
- **Size range:** 12" Width (30.48cm) to 19" Width (48.26cm)
- **Process Route:** Laminated / Unlaminated Fabric
- Supported by Supervision of Plant Head to ensure Zero Defect supplies to customers.