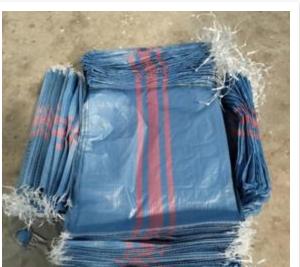

## Customized PP woven fabric bag / Block Bottom Bags / bag with liner / string and colours