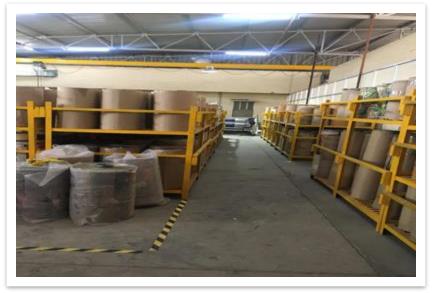

### Manufacturing Facilities

- Jp Make Extrusion Coating Line Tandem
- Sunderlam Make Extrusion Coating Line
- 8 color high speed Rotogravure Printing Machine
- Guzzet Machine
- BCS Machines for automatic bag Cutting and stitching
- Semi automatic Cutting Stitching Machine
- Circular Looms and tape line Sets
- Tensile Strength testing Machine
- 125000 Sq ft Covered Warehouse at Jaipur