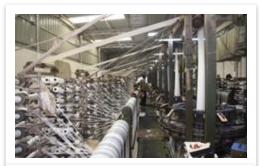

### **Extrusion Coating Facilities**

### Latest Extrusion Coating Facility

#### JP Make Tandem Plant:

- Stations: 2
- **Bopp Pasting:** Both Side
- **Width range:** 12" ( 30 cm ) to 84" ( 215 Cm )
- Lamination capacity: 400 Mt / Mth / Plant
- **Speed:** 150 Mtrs / Minute