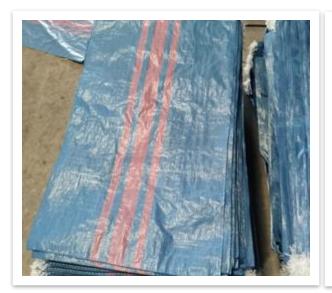

## Customized PP woven fabric bag / Block Bottom Bags / bag with liner / string and colours