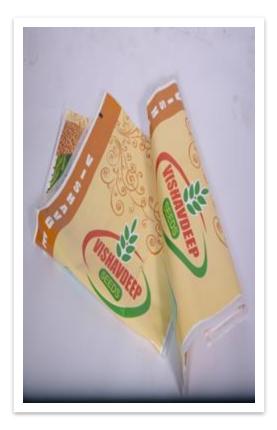

## Customized PP woven fabric bag / Block Bottom Bags / bag with liner / string and colours