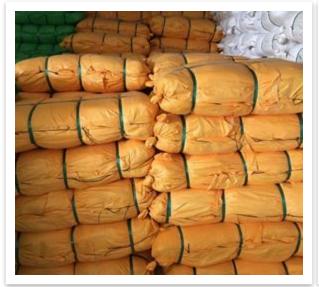

## Customized PP woven fabric bag / Block Bottom Bags / bag with liner / string and colours