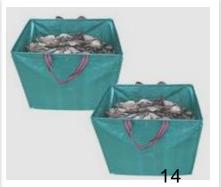

|
| 19     | 50x80cm, 44g/pc (55.0g/m2), 10x10, 600DEN, top-hemmed  | 44         |
| 20     | 65x105cm, 65g/pc (47.6g/m2), 10x10, 515DEN, top-hemmed | 65         |
| 21     | 60x105cm, 60g/pc (47.6g/m2), 10x10, 515DEN, top-hemmed | 60         |
| 22     | 55x80cm, 42g/pc (47.7g/m2), 10x10, 515DEN, top-hemmed  | 42         |
| 23     | 50x80cm, 38g/pc (47.5g/m2), 10x10, 515DEN, top-hemmed  | 38         |



### Customized BOPP Bags

- We make bags as per printing designs









#### Specialized Products

#### Small bags for flour, garden bags etc.

- Capacity: 2000000 Pcs / month
- **Size range:** 12" Width (30.48cm) to 19" Width (48.26cm)
- **Process Route:** Laminated / Unlaminated Fabric
- Supported by Supervision of Plant Head to ensure Zero Defect supplies to customers.











#### Medium to Large Size Bags and box covers

- Capacity: 2500000 Pcs / month
- **Size range:** 20" (50.8cm) to 84" (213.36cm) Width and length as per requirement
- **Process Route:** Laminated / Unlaminated / Coloured Fabric
- Coating through Advanced Machinery: Jp and Sunderlam Make Tandem Extrusion Lines
- Bcs machines for cutting and stitching











- We undertake manufacturing and trading of HDPE/PP Woven Fabric and Bags
  - We handle 2000 Mt per Month Woven fabric and Bags/Sacks
  - We have capacity to make 80 Million Bags/Sacks per Year
  - We make customised bags as per specifications
  - We make wide width fabric bags upto 84" width (214 cm)
  - We make Tarpaulin and Laminated covers 1 Million Pcs Per Year



### **Extrusion Coating Facilities**















### Latest