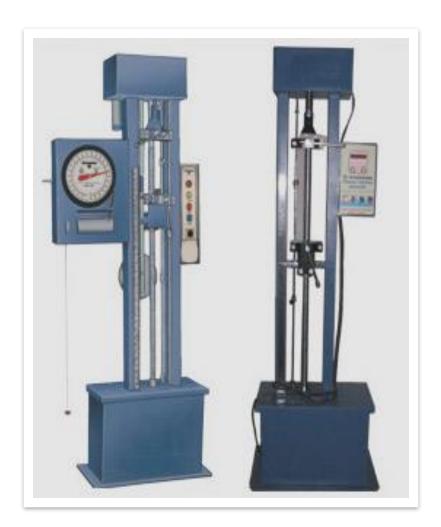

and trading of HDPE/PP Woven Fabric and Bags
  - We handle 2000 Mt per Month Woven fabric and Bags/Sacks
  - We have capacity to make 80 Million Bags/Sacks per Year
  - We make customised bags as per specifications
  - We make wide width fabric bags upto 84" width (214 cm)
  - We make Tarpaulin and Laminated covers 1 Million Pcs Per Year



### **Extrusion Coating Facilities**















### Latest Extrusion Coating Facility

#### JP Make Tandem Plant:

- Stations: 2
- **Bopp Pasting:** Both Side
- **Width range:** 12" ( 30 cm ) to 84" ( 215 Cm )
- Lamination capacity: 400 Mt / Mth / Plant
- **Speed:** 150 Mtrs / Minute







### Stitching Facilities









# Rotogravure Printing Section BOPP Film Printing











### Inspection Equipment

#### Tensile Strength Testing Machine





#### Global Polypropylene Woven Bags & Sacks Market: Segmentation

Based on the end-user industries, Polypropylene Woven Bags & Sack market can be segmented into:

- Pharmaceuticals
- Fertilizers
- Chemicals
- Sugar
- Polymers
- Agro
- Minerals
- Wrapping and Packing
- Other markets- Super markets, Hyper markets, Convenience Stores



### Our Strengths

- We understand the value of providing consistent and reliable customer services. Our operations offer following customer benefits:
- Easy approachability by any means: phone, text, mail, etc.
- Flawless communication with no time barriers. Thorough understanding of customer demands and industry practices.
- The ability to collaborate for an interactive product development experience.
- Specialized logistics coordination and follow-up f