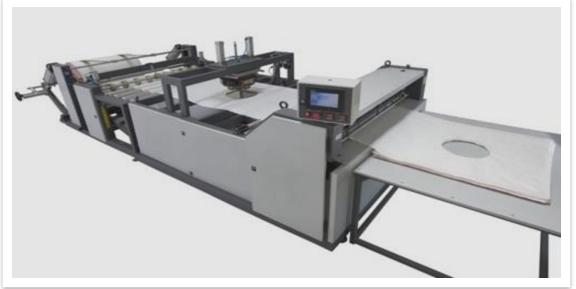

ery: Jp and Sunderlam Make Tandem Extrusion Lines
- Bcs machines for cutting and stitching











- We undertake manufacturing and trading of HDPE/PP Woven Fabric and Bags
  - We handle 2000 Mt per Month Woven fabric and Bags/Sacks
  - We have capacity to make 80 Million Bags/Sacks per Year
  - We make customised bags as per specifications
  - We make wide width fabric bags upto 84" width (214 cm)
  - We make Tarpaulin and Laminated covers 1 Million Pcs Per Year



### **Extrusion Coating Facilities**















### Latest Extrusion Coating Facility

#### JP Make Tandem Plant:

- Stations: 2
- **Bopp Pasting:** Both Side
- **Width range:** 12" ( 30 cm ) to 84" ( 215 Cm )
- Lamination capacity: 400 Mt / Mth / Plant
- **Speed:** 150 Mtrs / Minute







### Stitching Facilities









# Rotogravure Printing Section BOPP Film Printing











### Inspection Equipment

#### Tensile Strength Testing Machine





#### Global Polypropylene Woven Bags & Sacks Market: Segmentation

Based on the end-user industries, Polypropylene Woven Bags & Sack market can be segmented into:

- Pharmaceuticals
- Fertilizers
- Chemicals
- Sugar
- Polymers
- Agro
- Minerals
- Wrapping and Packing
- Other markets- Super markets, Hyper markets, Convenience Stores



### Our Strengths

- We understand the value of providing consistent and reliable customer services. Our operations offer following customer benefits:
- Easy approachability by any means: phone, text, mail, etc.
- Flawless communication with no time barriers. Thorough understanding of customer demands and industry practices.
-