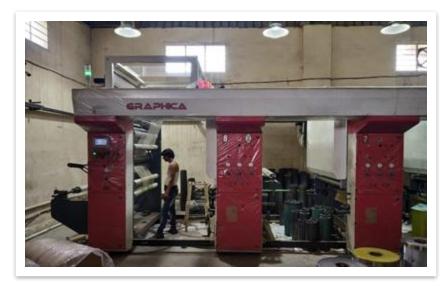

achines for cutting and stitching











- We undertake manufacturing and trading of HDPE/PP Woven Fabric and Bags
  - We handle 2000 Mt per Month Woven fabric and Bags/Sacks
  - We have capacity to make 80 Million Bags/Sacks per Year
  - We make customised bags as per specifications
  - We make wide width fabric bags upto 84" width (214 cm)
  - We make Tarpaulin and Laminated covers 1 Million Pcs Per Year



### **Extrusion Coating Facilities**















### Latest Extrusion Coating Facility

#### JP Make Tandem Plant:

- Stations: 2
- **Bopp Pasting:** Both Side
- **Width range:** 12" ( 30 cm ) to 84" ( 215 Cm )
- Lamination capacity: 400 Mt / Mth / Plant
- **Speed:** 150 Mtrs / Minute







### Stitching Facilities









# Rotogravure Printing Section BOPP Film Printing











### Inspection Equipment

#### Tensile Strength Testing Machine





#### Global Polypropylene Woven Bags & Sacks Market: Segmentation

Based on the end-user industries, Polypropylene Woven Bags & Sack market can be segmented into:

- Pharmaceuticals
- Fertilizers
- Chemicals
- Sugar
- Polymers
- Agro
- Minerals
- Wrapping and Packing
- Other markets- Super markets, Hyper markets, Convenience Stores



### Our Strengths

- We understand the value of providing consistent and reliable customer services. Our operations offer following customer benefits:
- Easy approachability by any means: phone, text, mail, etc.
- Flawless communication with no time barriers. Thorough understanding of customer demands and industry practices.
- The ability to collaborate for an interactive product dev