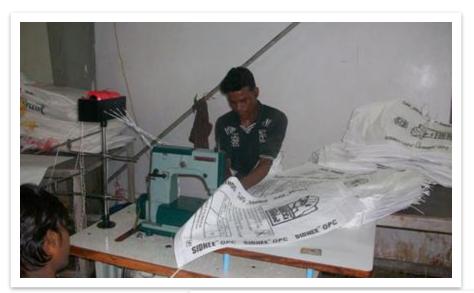

chinery: Jp and Sunderlam Make Tandem Extrusion Lines
- Bcs machines for cutting and stitching











- We undertake manufacturing and trading of HDPE/PP Woven Fabric and Bags
  - We handle 2000 Mt per Month Woven fabric and Bags/Sacks
  - We have capacity to make 80 Million Bags/Sacks per Year
  - We make customised bags as per specifications
  - We make wide width fabric bags upto 84" width (214 cm)
  - We make Tarpaulin and Laminated covers 1 Million Pcs Per Year



### **Extrusion Coating Facilities**















### Latest Extrusion Coating Facility

#### JP Make Tandem Plant:

- Stations: 2
- **Bopp Pasting:** Both Side
- **Width range:** 12" ( 30 cm ) to 84" ( 215 Cm )
- Lamination capacity: 400 Mt / Mth / Plant
- **Speed:** 150 Mtrs / Minute







### Stitching Facilities









# Rotogravure Printing Section BOPP Film Printing











### Inspection Equipment

#### Tensile Strength Testing Machine





#### Global Polypropylene Woven Bags & Sacks Market: Segmentation

Based on the end-user industries, Polypropylene Woven Bags & Sack market can be segmented into:

- Pharmaceuticals
- Fertilizers
- Chemicals
- Sugar
- Polymers
- Agro
- Minerals
- Wrapping and Packing
- Other markets- Super markets, Hyper markets, Convenience Stores



### Our Strengths

- We understand the value of providing consistent and reliable customer services. Our operations offer following customer benefits:
- Easy approachability by any means: phone, text, mail, etc.
- Flawless communication with no time barriers. Thorough understanding of customer demands and industry practices