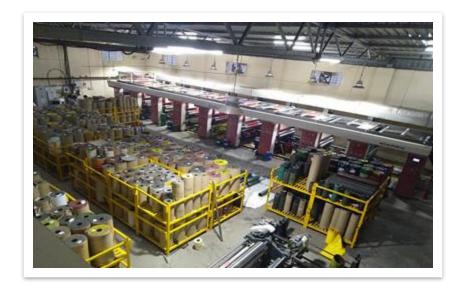

### Manufacturing Facilities

- Jp Make Extrusion Coating Line Tandem
- Sunderlam Make Extrusion Coating Line
- 8 color high speed Rotogravure Printing Machine
- Guzzet Machine
- BCS Machines for automatic bag Cutting and stitching
- Semi automatic Cutting Stitching Machine
- Circular Looms and tape line Sets
- Tensile Strength testing Machine
- 125000 Sq ft Covered Warehouse at Jaipur